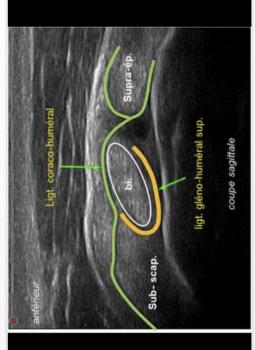

#### iPhone Screenshots

Category: Medical Updated: Dec 15, 2010 Current Version: 2,1 2,1 Size: 95.0 MB Language: English Seller: Peter CANNING