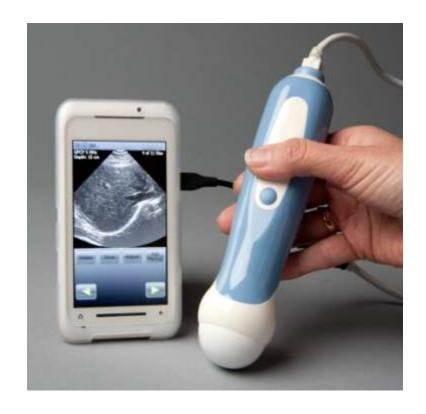

|



# **Mobisante**







# **Mobisante**







**BIFURCATED CAROTID** 



BLADDER



KIDNEY



# **Android apps**





#### Ultrasound In Medicine

FRANCIS A. DUCK, ANDREW CHARLES BAKER, H. C. STARRITT



Ultrasound in Medicine is based on the invited lectures presented at the 1997 Mayneord Phillips Summer School.



### **Analytical Applications Of Ultrasound**

M. D. LUQUE DE CASTRO, F. PRIEGO CAPOTE



\$203.20 BUY

Analytical Applications of Ultrasound lays the foundations for practicing analytical chemists to consider ways of exploiting ultrasound energy in their research ...



# Android apps



Technique

JOHN O'NEILL

\$119.20 BUY

Musculoskeletal Ultrasound: Anatomy And Musculoskeletal Ultrasound: Anatomy and Technique tackles the fundamentals of ultrasound, from physics, artifact recognition and ess