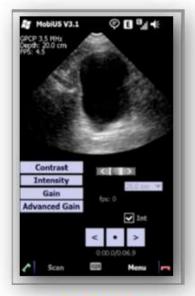

|



# **Mobisante**







# **Mobisante**







**BIFURCATED CAROTID** 



BLADDER



KIDNEY



# **Android apps**





#### Ultrasound In Medicine

FRANCIS A. DUCK, ANDREW CHARLES BAKER, H. C. STARRITT



Ultrasound in Medicine is based on the invited lectures presented at the 1997 Mayneord Phillips Summer School.



### **Analytical Applications Of Ultrasound**

M. D. LUQUE DE CASTRO, F. PRIEGO CAPOTE



\$203.20 BUY

Analytical Applications of Ultrasound lays the foundations for practicing analytical chemists to consider ways of exploiting ultrasound energy in their research ...



# Android apps



Technique

JOHN O'NEILL

\$119.20 BUY

Musculoskeletal Ultrasound: Anatomy And Musculoskeletal Ultrasound: Anatomy and Technique tackles the fundamentals of ultrasound, from physics, artifact recognition and essential anatomy to current ...



### Basics Of Biome