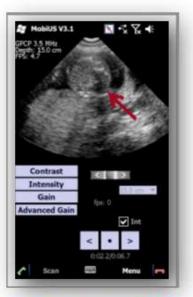

|



# **Mobisante**







# **Mobisante**







**BIFURCATED CAROTID** 



BLADDER



KIDNEY



# **Android apps**





#### Ultrasound In Medicine

FRANCIS A. DUCK, ANDREW CHARLES BAKER, H. C. STARRITT



Ultrasound in Medicine is based on the invited lectures presented at the 1997 Mayneord Phillips Summer School.



### **Analytical Applications Of Ultrasound**

M. D. LUQUE DE CASTRO, F. PRIEGO CAPOTE



\$203.20 BUY

Analytical Applications of Ultrasound lays the foundations for practicing analytical chemists to consider ways of exploiting ultrasound energy in their research ...



# Android apps



Technique

JOHN O'NEILL

\$119.20 BUY

Musculoskeletal Ultrasound: Anatomy And Musculoskeletal Ultrasound: Anatomy and Technique tackles the fundamentals of ultrasound, from physics, artifact recognition and essential anatomy to cur