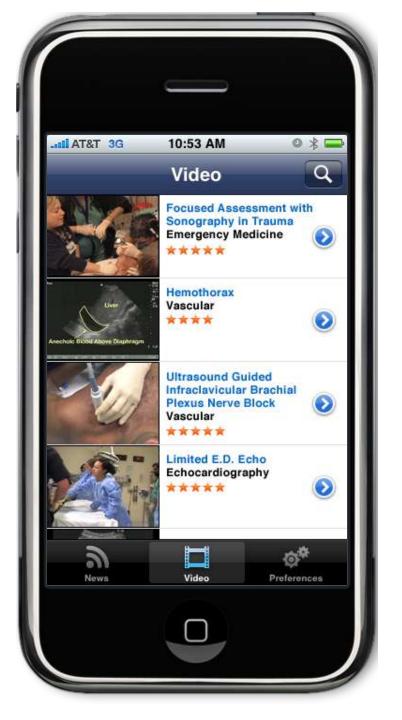

# 1<sup>st</sup> US iPhone App - SonoAccess

Scanning Technique Videos
Case Studies
Image Gallery
System Guides
SonoSite News

# Virtual Classroom- same videos as on SONOACCESS IPHONE

- Scanning Technique Videos
- Case Studies
- Image Galleries
- References Articles
- System Training
- Physics and Technology