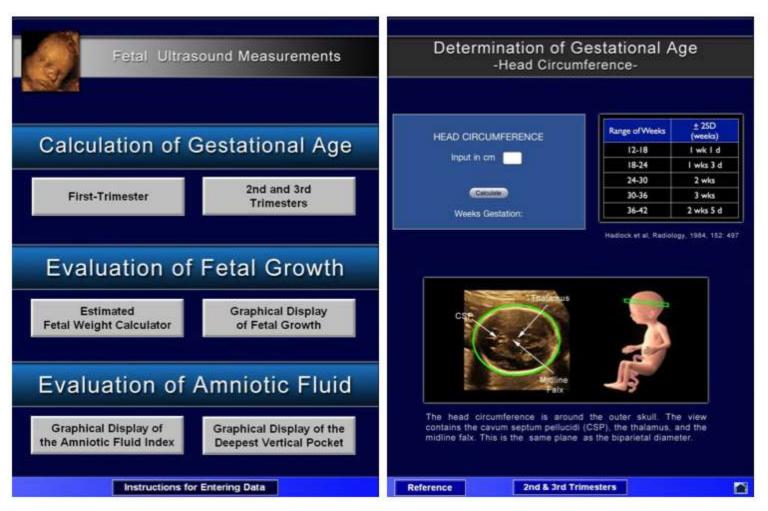

n 3,500 ultrasound scans. Since 2006, he has given more than 25 lectures and courses on the use of ultrasound both in the diagnosis and monitoring of diseases in patients with rheumatic diseases and other various musculoskeletal disorders. In 2009, IMERC, in collaboration with GE Healthcare, developed a musculoskeletal ultrasound DVD series...

...More

|   | Name                |          | Time  | Released | Popularity   | Price  |
|---|---------------------|----------|-------|----------|--------------|--------|
| 1 | Series Introduction | ₽        | 26:06 | 4/12/10  | 111111111111 | FREE * |
| 2 | Knobology           | <u> </u> | 7:48  | 4/11/10  |              | FREE * |
|   | Total: 2 Episodes   |          |       |          |              |        |



# Fetal Ultrasound calculator





# Skyscape





Home About Join Curriculum Database Learning Modules News Resources World Congress Why Ultrasound? For Students

Calendar





The mission of the Society of Ultrasound in Medical Education (SUSME) is to promote the use of ultrasound in medical education through development of educational experiences, research on outcomes, and distribution of results.

The purpose of the SUSME web site is to:

 provide a forum for the exchange of information about the use of ultrasound in medical education 1st World Congress on Ultrasound in Medical Education:

in 0 days

### News

New Learning Modules Added

2009 Annual Meeting





## Abdomen

Liver

Gallbladder and Biliary Tree Ultrasound

Spleen Ultrasound

Renal Ultrasound

Urinary Bladder and Ureter Ultrasound

Abdominal Aorta Asse