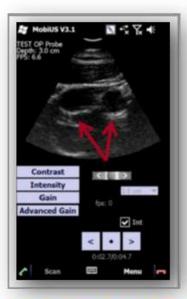

|



# **Mobisante**







# **Mobisante**







**BIFURCATED CAROTID** 



BLADDER



KIDNEY



# **Android apps**





#### Ultrasound In Medicine

FRANCIS A. DUCK, ANDREW CHARLES BAKER, H. C. STARRITT



Ultrasound in Medicine is based on the invited lectures presented at the 1997 Mayneord Phillips Summer School.



### **Analytical Applications Of Ultrasound**

M. D. LUQUE DE CASTRO, F. PRIEGO CAPOTE



\$203.20 BUY

Analytical Applications of Ultrasound lays the foundations for practicing analytical chemists to consider ways of exploiting ultrasound energy in their research ...



# Android apps



Technique

JOHN O'NEILL

\$119.20 BUY

Musculoskeletal Ultrasound: Anatomy And Musculoskeletal Ultrasound: Anatomy and Technique tackles the fundamentals of ultrasound, from physics, artifact recognition and essential anatomy to current