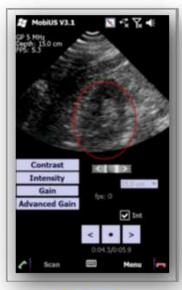

|



# **Mobisante**







# **Mobisante**







**BIFURCATED CAROTID** 



BLADDER



KIDNEY



# **Android apps**





#### Ultrasound In Medicine

FRANCIS A. DUCK, ANDREW CHARLES BAKER, H. C. STARRITT



Ultrasound in Medicine is based on the invited lectures presented at the 1997 Mayneord Phillips Summer School.



### **Analytical Applications Of Ultrasound**

M. D. LUQUE DE CASTRO, F. PRIEGO CAPOTE



\$203.20 BUY

Analytical Applications of Ultrasound lays the foundations for practicing analytical chemists to consider ways of exploiting ultrasound energy in their research ...



# Android apps



Technique

JOHN O'NEILL

\$119.20 BUY

Musculoskeletal Ultrasound: Anatomy And Musculoskeletal Ultrasound: Anatomy and Technique tackles the fundamentals of ultrasound, from physics, artifact recognition and essential anatomy to current ...



### Basics Of Biomedical Ultra