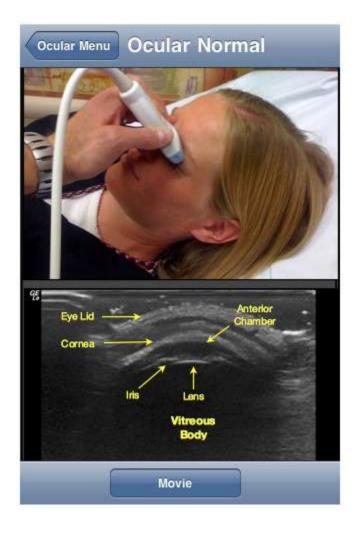

### Description

Musculoskeletal Ultrasound is a comprehensive database of ultrasound images of the musculoskeletal system for specialists or general practitioners and students in medicine and medical sciences.