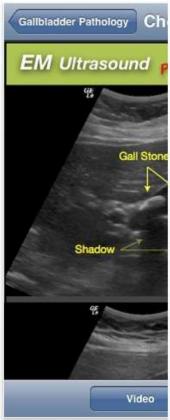

## Abdomen

Liver

Gallbladder and Biliary Tree Ultrasound

Spleen Ultrasound

Renal Ultrasound

Urinary Bladder and Ureter Ultrasound

Abdominal Aorta Assessment for AAA

IVC Ultrasound